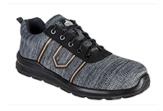

## FC25 - PORTWEST COMPOSITELITE ARGEN TRAINER S3

is in conformity with the provisions of PPE Regulation (EU) 2016/425 (Cat II) and satisfies the essential health and safety requirements set out in Annex II and the relevant harmonised standard(s):