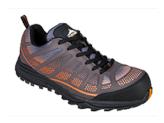

## FT36 - PORTWEST COMPOSITELITE LOW CUT SPEY TRAINER S1P

is in conformity with the provisions of PPE Regulation (EU) 2016/425 (Cat II) and satisfies the essential health and safety requirements set out in Annex II and the relevant harmonised standard(s):