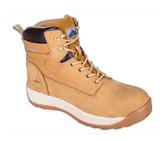

## FW32 - STEELITE CONSTRUCTION NUBUCK BOOT S3 HRO

is in conformity with the provisions of PPE Regulation (EU) 2016/425 (Cat II) as brought into UK Law and amended and satisfies the essential health and safety requirements set out in Annex II and the relevant harmonised standard(s):