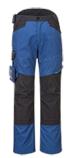

## T701 - WX3 WORK TROUSERS

is in conformity with the provisions of PPE Regulation (EU) 2016/425 (Cat I) and satisfies the essential health and safety requirements set out in Annex I and the relevant harmonised standard(s): EN 14404: 2004 + A1: 2010 Type 2 Level 0 (When used in combination with S156)